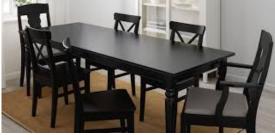

#### Furniture

You have \$5,000.00 to spend on furniture. What will you buy and where will it go?

**Couch** \$400 **Bed** \$300

Dresser \$200

**Table** \$150

### Show the choices you made and your how you spent your money.

Any other design ideas...

Add any other design ideas you have here...