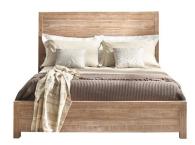

#### Furniture

You have \$5,000.00 to spend on furniture. What will you buy and where will it go?

**Couch** \$400 **Bed** \$300

Dresser \$200

**Table** \$150

### Show the choices you made and your how you spent your money.

Any other design ideas...

Add any other design ideas you have here...