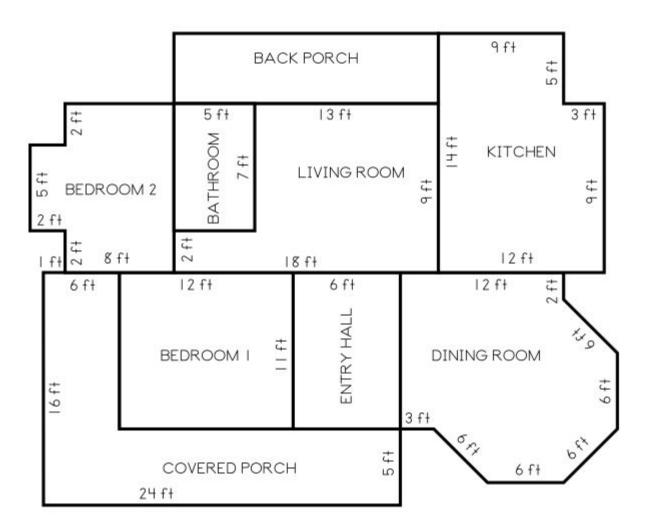

## One the previous slide was a map called a *floor plan.* On it are labeled the measurements of the rooms found in the house. Use the floor plan to answer the questions.

#### Perimeter of the house

#### Fill in the table with the perimeters of the following:

| Kitchen:       | Bedroom 2:                        |
|----------------|-----------------------------------|
| Bathroom:      | Entry Hall:                       |
| Bedroom 1:     | Living Room:                      |
| Dining Room:   | Back Porch:                       |
| Covered Porch: | *Challenge* Outside of the house: |

## *Grea of the house* Fill in the table with the areas of the following:

| Kitchen:       | Bedroom 2:                        |
|----------------|-----------------------------------|
| Bathroom:      | Entry Hall:                       |
| Bedroom 1:     | Living Room:                      |
| Dining Room:   | Back Porch:                       |
| Covered Porch: | *Challenge* Outside of the house: |