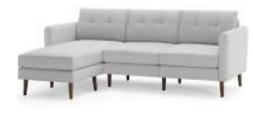

#### Furniture

You have \$5,000.00 to spend on furniture. What will you buy and where will it go?

**Couch** \$400 **Bed** \$300

Dresser \$200

**Table** \$150

### Show the choices you made and your how you spent your money.

Any other design ideas...

Add any other design ideas you have here...