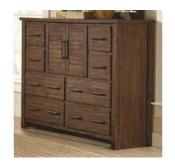

#### Furniture

You have \$5,000.00 to spend on furniture. What will you buy and where will it go?

**Couch** \$400 **Bed** \$300

Dresser \$200

**Table** \$150

### Show the choices you made and your how you spent your money.

Any other design ideas...

Add any other design ideas you have here...